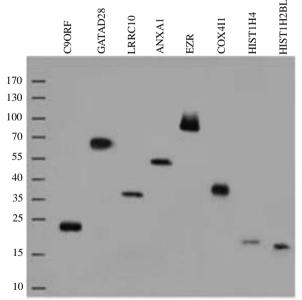

## **Experimental data**

Anti-His Immunoblot analysis of six different HEK293T over-expression lysates containing different His tagged recombinant proteins, and two his tagged bacterial lysates produced in E. coli at 1:1000 dilution.