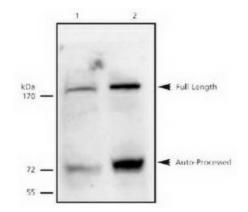

### **Product images:**

Western Blot: Separase antibody (XJ11-1B12) -Separase detected in 5C6 cell lysates using anti-Separase. Lane 1: Non-induced lysate. Lane 2: Lysate induced with ponasterone.

This product is to be used for laboratory only. Not for diagnostic or therapeutic use. ©2020 OriGene Technologies, Inc., 9620 Medical Center Drive, Ste 200, Rockville, MD 20850, US