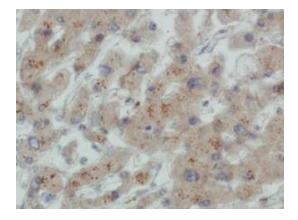

### **Product images:**

Immunohistochemistry: LDL Receptor Antibody (C7) - Immunohistochemical analysis of LDL Receptor on human liver using anti-LDL Receptor.

Immunocytochemistry/Immunofluorescence: LDL Receptor Antibody (C7) - Antibody was tested in HepG2 cells with FITC (green). Nuclei were counterstained with Dapi (blue).