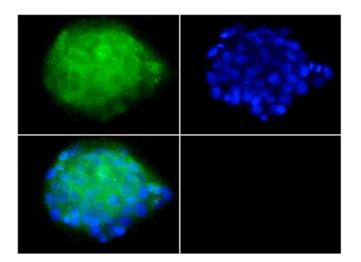

### **Product images:**

Immunohistochemistry: LDL Receptor Antibody (C7) - Immunohistochemical analysis of LDL Receptor on human liver using anti-LDL Receptor.

Immunocytochemistry/Immunofluorescence: LDL Receptor Antibody (C7) - Antibody was tested in HepG2 cells with FITC (green). Nuclei were counterstained with Dapi (blue).