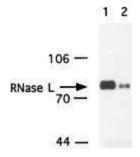

## **Product images:**

RNase L detected in insect cell extracts transfected with recombinant human RNase L. 1 and 0.15 ug of extract.

This product is to be used for laboratory only. Not for diagnostic or therapeutic use. ©2020 OriGene Technologies, Inc., 9620 Medical Center Drive, Ste 200, Rockville, MD 20850, US