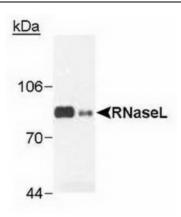

RNaseL in transfected cells (0.1 ug) and Hey1B (100 ug), using anti-RNaseL.

This product is to be used for laboratory only. Not for diagnostic or therapeutic use. ©2020 OriGene Technologies, Inc., 9620 Medical Center Drive, Ste 200, Rockville, MD 20850, US