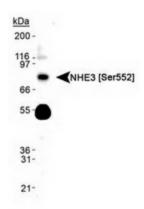

## **Product images:**

Western Blot: Sodium / Hydrogen Exchanger 3 [phospho Ser552] Antibody (14D5) - Detection of NHE3 [S552] in human kidney lysate.