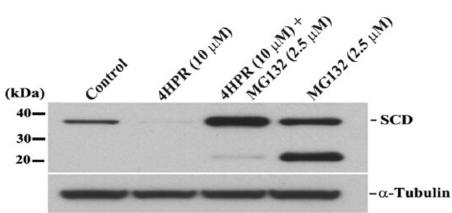

Figure from citation: Western Blot of SCD protein level by using anti-SCD antibody in human ARPE-19 cell. View Citation

This product is to be used for laboratory only. Not for diagnostic or therapeutic use. ©2020 OriGene Technologies, Inc., 9620 Medical Center Drive, Ste 200, Rockville, MD 20850, US