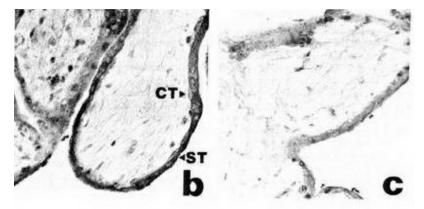

## **Product images:**

Placenta section immunoperoxidase staining. Formalin-fixed paraffin-embedded sections of a 10-week placenta were stained with anti-Trop2 (b) and 11-4.1 (control, c) antibodies and then incubated with a peroxidase-coupled anti-mouse immunoglobulin. Both cytotrophoblast (CT) and syscytiotrophoblast (ST) stain positively with anti-Trop2 antibodies.