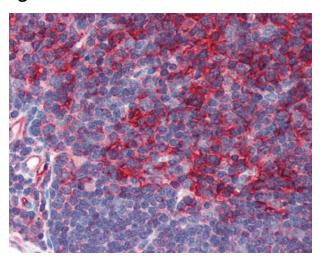

# **Product images:**

Anti-B2M antibody IHC of human thymus. Immunohistochemistry of formalin-fixed, paraffin-embedded tissue after heat-induced antigen retrieval. Antibody concentration 10 ug/ml.