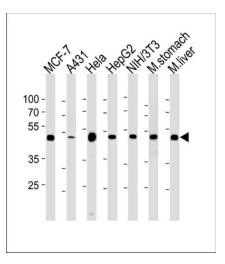

## **Product images:**

ENO1 Antibody (Cat. #TA324640) western blot analysis in MCF-7, A431, Hela, HepG2, mouse NIH/3T3 cell line and mouse stomach, liver tissue lysates (35ug/lane).This demonstrates the ENO1 antibody detected the ENO1 protein (arrow).