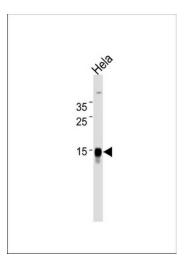

## **Product images:**

CDA Antibody (Center) (Cat. #TA324911) western blot analysis in Hela cell line lysates (35ug/lane). This demonstrates the CDA antibody detected the CDA protein (arrow).