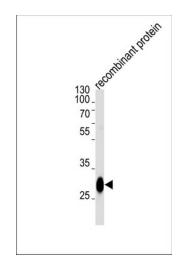

BCL2L1 Antibody (Cat. #TA324971) western blot analysis in recombinant protein lysates (35ug/lane).This demonstrates the BCL2L1 antibody detected the BCL2L1 protein (arrow).

This product is to be used for laboratory only. Not for diagnostic or therapeutic use. ©2020 OriGene Technologies, Inc., 9620 Medical Center Drive, Ste 200, Rockville, MD 20850, US