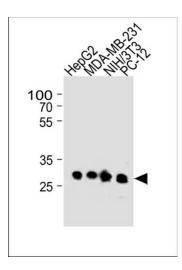

### **Product images:**

BCL2L1 Antibody (Cat. #TA324971) western blot analysis in HepG2, MDA-MB-231, mouse NIH/3T3 and rat PC-12 cell line lysates (35ug/lane).This demonstrates the BCL2L1 antibody detected the BCL2L1 protein (arrow).