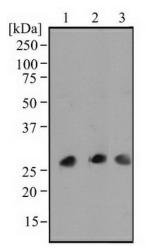

### **Product images:**

Western Blot: IL17 Antibody (4k5F6) [TA337063] -Analysis of 1) human, 2) mouse and 3) rat fulllength recombinant IL-17A protein using IL-17A antibody at 0.2 ug/ml.

Western Blot: IL17 Antibody (4k5F6) [TA337063] -Western blot analysis of human serum (albumindepleted) (1), human plasma (albumin-depleted) (2), and human lymph node tissue (3) using IL17 antibody at a concentration of 2 ug/ml.