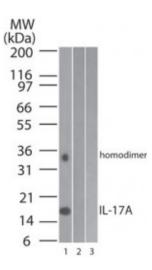

### **Product images:**

Western Blot: IL17 Antibody (4k5F6) [TA337063] -Analysis of 1) human, 2) mouse and 3) rat fulllength recombinant IL-17A protein using IL-17A antibody at 0.2 ug/ml.

Western Blot: IL17 Antibody (4k5F6) [TA337063] -Western blot analysis of human serum (albumindepleted) (1), human plasma (albumin-depleted) (2), and human lymph node tissue (3) using IL17 antibody at a concentration of 2 ug/ml.