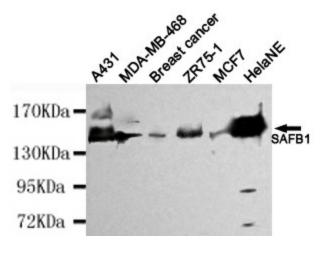

## **Product images:**

Western blot detection of SAFB1 in HelaNE, A431, MDA-MB-468, Breast cancer, ZR75-1 and MCF7 cell lysates using SAFB1 mouse mAb (1:4000 diluted).Predicted band size: 130kDa.Observed band size: 130kDa.