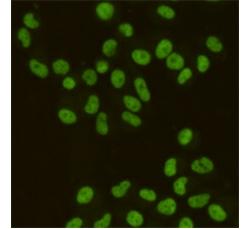

Immunocytochemistry staining of HeLa cells fixed with 4% Paraformaldehyde and using SAFB1 mouse mAb (dilution 1:200).

This product is to be used for laboratory only. Not for diagnostic or therapeutic use. ©2020 OriGene Technologies, Inc., 9620 Medical Center Drive, Ste 200, Rockville, MD 20850, US