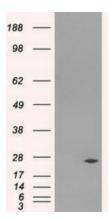

## **Product images:**

HEK293T cells were transfected with the pCMV6-ENTRY control (Left lane) or pCMV6-ENTRY DCXR ([RC200023], Right lane) cDNA for 48 hrs and lysed. Equivalent amounts of cell lysates (5 ug per lane) were separated by SDS-PAGE and immunoblotted with anti-DCXR. Positive lysates [LY402535] (100ug) and [LC402535] (20ug) can be purchased separately from OriGene.