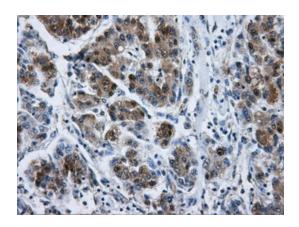

Immunohistochemical staining of paraffinembedded Carcinoma of liver tissue using anti-DCXRmouse monoclonal antibody. (Heat-induced epitope retrieval by 10mM citric buffer, pH6.0, 100°C for 10min, TA500773, Dilution 1:50)