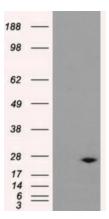

### **Product images:**

HEK293T cells were transfected with the pCMV6-ENTRY control (Left lane) or pCMV6-ENTRY DCXR ([RC200023], Right lane) cDNA for 48 hrs and lysed. Equivalent amounts of cell lysates (5 ug per lane) were separated by SDS-PAGE and immunoblotted with anti-DCXR. Positive lysates [LY402535] (100ug) and [LC402535] (20ug) can be purchased separately from OriGene.