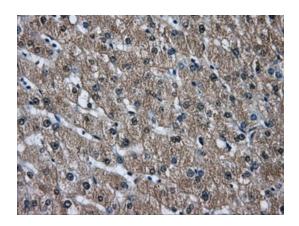

Immunohistochemical staining of paraffinembedded liver tissue within the normal limits using anti-DCXRmouse monoclonal antibody. (Heat-induced epitope retrieval by 10mM citric buffer, pH6.0, 100°C for 10min, TA500830, Dilution 1:50)