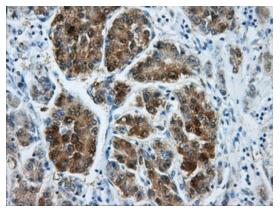

Immunohistochemical staining of paraffinembedded Carcinoma of liver tissue using anti-DCXRmouse monoclonal antibody. (Heat-induced epitope retrieval by 10mM citric buffer, pH6.0, 100°C for 10min, TA500830, Dilution 1:50)