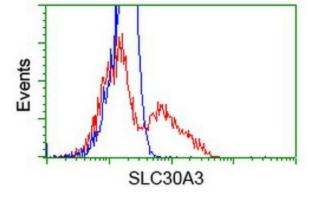

Anti-SLC30A3 mouse monoclonal antibody (TA501498) immunofluorescent staining of COS7 cells transiently transfected by pCMV6-ENTRY SLC30A3 ([RC205310]).

HEK293T cells transfected with either [RC205310] overexpress plasmid (Red) or empty vector control plasmid (Blue) were immunostained by anti-SLC30A3 antibody (TA501498), and then analyzed by flow cytometry.