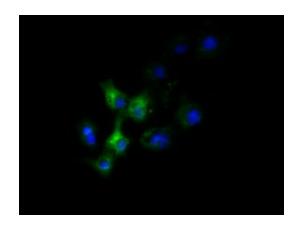

Anti-SLC30A3 mouse monoclonal antibody (TA501498) immunofluorescent staining of COS7 cells transiently transfected by pCMV6-ENTRY SLC30A3 ([RC205310]).

HEK293T cells transfected with either [RC205310] overexpress plasmid (Red) or empty vector control plasmid (Blue) were immunostained by anti-SLC30A3 antibody (TA501498), and then analyzed by flow cytometry.