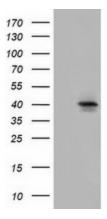

### **Product images:**

HEK293T cells were transfected with the pCMV6-ENTRY control (Left lane) or pCMV6-ENTRY SLC30A3 ([RC205310], Right lane) cDNA for 48 hrs and lysed. Equivalent amounts of cell lysates (5 ug per lane) were separated by SDS-PAGE and immunoblotted with anti-SLC30A3. Positive lysates [LY401170] (100ug) and [LC401170] (20ug) can be purchased separately from OriGene.