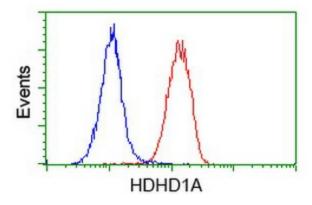

Flow cytometric Analysis of Hela cells, using anti-HDHD1A antibody (TA502644), (Red), compared to a nonspecific negative control antibody ([TA50011]), (Blue).