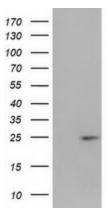

## **Product images:**

HEK293T cells were transfected with the pCMV6-ENTRY control (Left lane) or pCMV6-ENTRY HDHD1A ([RC204419], Right lane) cDNA for 48 hrs and lysed. Equivalent amounts of cell lysates (5 ug per lane) were separated by SDS-PAGE and immunoblotted with anti-HDHD1A. Positive lysates [LY415984] (100ug) and [LC415984] (20ug) can be purchased separately from OriGene.