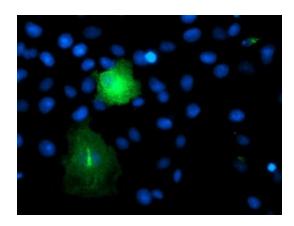

Anti-TMEFF2 mouse monoclonal antibody (TA504556) immunofluorescent staining of COS7 cells transiently transfected by pCMV6-ENTRY TMEFF2 ([RC203736]).

HEK293T cells transfected with either [RC203736] overexpress plasmid (Red) or empty vector control plasmid (Blue) were immunostained by anti-TMEFF2 antibody (TA504556), and then analyzed by flow cytometry.