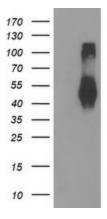

# **Product images:**

HEK293T cells were transfected with the pCMV6-ENTRY control (Left lane) or pCMV6-ENTRY TMEFF2 ([RC203736], Right lane) cDNA for 48 hrs and lysed. Equivalent amounts of cell lysates (5 ug per lane) were separated by SDS-PAGE and immunoblotted with anti-TMEFF2. Positive lysates [LY402517] (100ug) and [LC402517] (20ug) can be purchased separately from OriGene.