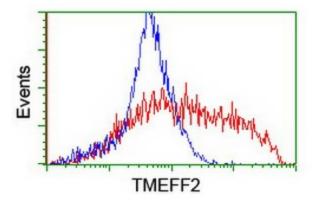

Anti-TMEFF2 mouse monoclonal antibody (TA504556) immunofluorescent staining of COS7 cells transiently transfected by pCMV6-ENTRY TMEFF2 ([RC203736]).

HEK293T cells transfected with either [RC203736] overexpress plasmid (Red) or empty vector control plasmid (Blue) were immunostained by anti-TMEFF2 antibody (TA504556), and then analyzed by flow cytometry.