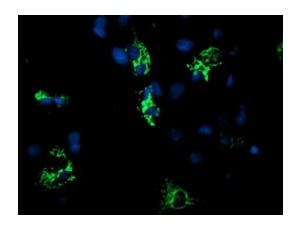

Anti-CYB5R1 mouse monoclonal antibody (TA504582) immunofluorescent staining of COS7 cells transiently transfected by pCMV6-ENTRY CYB5R1 ([RC205833]).