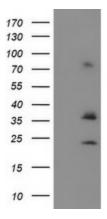

# **Product images:**

HEK293T cells were transfected with the pCMV6-ENTRY control (Left lane) or pCMV6-ENTRY CYB5R1 ([RC205833], Right lane) cDNA for 48 hrs and lysed. Equivalent amounts of cell lysates (5 ug per lane) were separated by SDS-PAGE and immunoblotted with anti-CYB5R1. Positive lysates [LY402525] (100ug) and [LC402525] (20ug) can be purchased separately from OriGene.