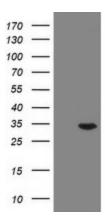

# **Product images:**

HEK293T cells were transfected with the pCMV6-ENTRY control (Left lane) or pCMV6-ENTRY RAB20 ([RC206834], Right lane) cDNA for 48 hrs and lysed. Equivalent amounts of cell lysates (5 ug per lane) were separated by SDS-PAGE and immunoblotted with anti-RAB20. Positive lysates [LY413526] (100ug) and [LC413526] (20ug) can be purchased separately from OriGene.