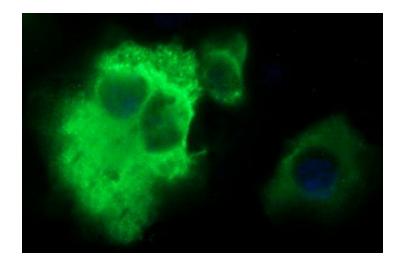

Anti-PLA2G16 mouse monoclonal antibody (TA506912) immunofluorescent staining of COS7 cells transiently transfected by pCMV6-ENTRY PLA2G16 ([RC200242]).