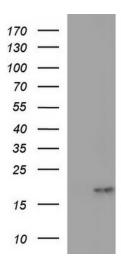

### **Product images:**

HEK293T cells were transfected with the pCMV6-ENTRY control (Left lane) or pCMV6-ENTRY PLA2G16 ([RC200242], Right lane) cDNA for 48 hrs and lysed. Equivalent amounts of cell lysates (5 ug per lane) were separated by SDS-PAGE and immunoblotted with anti-PLA2G16. Positive lysates [LY416202] (100ug) and [LC416202] (20ug) can be purchased separately from OriGene.