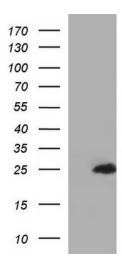

## **Product images:**

HEK293T cells were transfected with the pCMV6-ENTRY control (Left lane) or pCMV6-ENTRY GLTP ([RC202383], Right lane) cDNA for 48 hrs and lysed. Equivalent amounts of cell lysates (5 ug per lane) were separated by SDS-PAGE and immunoblotted with anti-GLTP. Positive lysates [LY414018] (100ug) and [LC414018] (20ug) can be purchased separately from OriGene.