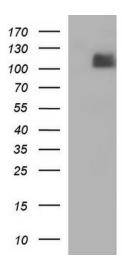

# **Product images:**

HEK293T cells were transfected with the pCMV6-ENTRY control (Left lane) or pCMV6-ENTRY ITGB6 ([RC217387], Right lane) cDNA for 48 hrs and lysed. Equivalent amounts of cell lysates (5 ug per lane) were separated by SDS-PAGE and immunoblotted with anti-ITGB6. Positive lysates [LY400324] (100ug) and [LC400324] (20ug) can be purchased separately from OriGene.