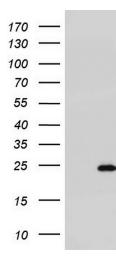

### **Product images:**

HEK293T cells were transfected with the pCMV6-ENTRY control (Left lane) or pCMV6-ENTRY RSPO1 ([RC217921], Right lane) cDNA for 48 hrs and lysed. Equivalent amounts of cell lysates (5 ug per lane) were separated by SDS-PAGE and immunoblotted with anti-RSPO1. Positive lysates [LY422005] (100ug) and [LC422005] (20ug) can be purchased separately from OriGene.