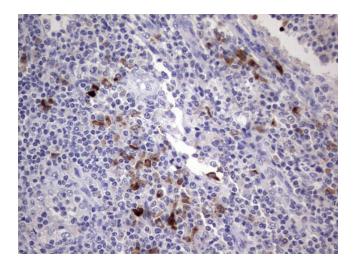

Immunohistochemical staining of paraffinembedded Human lymph node tissue within the normal limits using anti-RSPO1 mouse monoclonal antibody. (Heat-induced epitope retrieval by 1 mM EDTA in 10mM Tris, pH8.5, 120°C for 3min, TA804626)