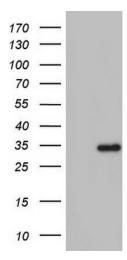

# **Product images:**

Human recombinant protein fragment corresponding to amino acids 38-307 of human ENTPD1 (NP\_001767) produced in E.coli.