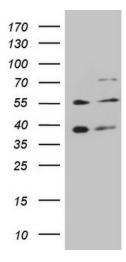

### **Product images:**

HEK293T cells were transfected with the pCMV6-ENTRY control (Left lane) or pCMV6-ENTRY GRK4 ([RC216602], Right lane) cDNA for 48 hrs and lysed. Equivalent amounts of cell lysates (5 ug per lane) were separated by SDS-PAGE and immunoblotted with anti-GRK4. Positive lysates [LY405296] (100ug) and [LC405296] (20ug) can be purchased separately from OriGene.