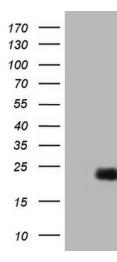

### **Product images:**

HEK293T cells were transfected with the pCMV6-ENTRY control (Left lane) or pCMV6-ENTRY MLANA ([RC204190], Right lane) cDNA for 48 hrs and lysed. Equivalent amounts of cell lysates (5 ug per lane) were separated by SDS-PAGE and immunoblotted with anti-MLANA (1:2000). Positive lysates [LY417261] (100ug) and [LC417261] (20ug) can be purchased separately from OriGene.