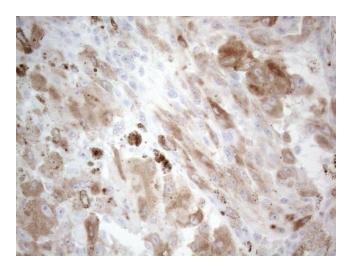

Immunohistochemical staining of paraffinembedded Human melanoma tissue using anti-MLANA mouse monoclonal antibody. (Heatinduced epitope retrieval by 1mM EDTA in 10mM Tris buffer (pH8.5) at 120°C for 3min, TA807226) (1:150) (1:1200)