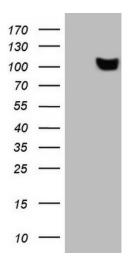

# **Product images:**

HEK293T cells were transfected with the pCMV6-ENTRY control (Left lane) or pCMV6-ENTRY SCML2 ([RC209060], Right lane) cDNA for 48 hrs and lysed. Equivalent amounts of cell lysates (5 ug per lane) were separated by SDS-PAGE and immunoblotted with anti-SCML2 (1:2000). Positive lysates [LY416870] (100ug) and [LC416870] (20ug) can be purchased separately from OriGene.