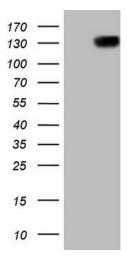

## **Product images:**

HEK293T cells were transfected with the pCMV6-ENTRY control (Left lane) or pCMV6-ENTRY CSF2RB ([RC218581], Right lane) cDNA for 48 hrs and lysed. Equivalent amounts of cell lysates (5 ug per lane) were separated by SDS-PAGE and immunoblotted with anti-CSF2RB (1:2000). Positive lysates [LY424744] (100ug) and [LC424744] (20ug) can be purchased separately from OriGene.