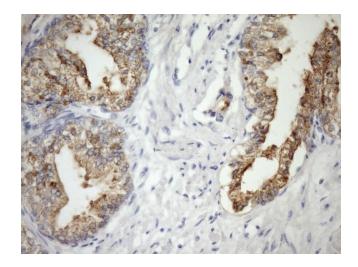

Immunohistochemical staining of paraffinembedded Human prostate tissue within the normal limits using anti-CSF2RB mouse monoclonal antibody. (Heat-induced epitope retrieval by Tris-EDTA, pH8.0, TA807873) (1:150)