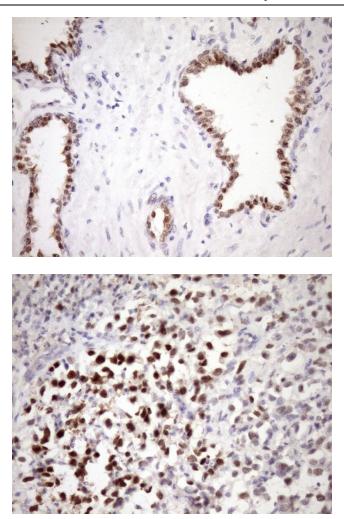

Immunohistochemical staining of paraffinembedded Carcinoma of Human prostate tissue using anti-ZC3H8 mouse monoclonal antibody. (Heat-induced epitope retrieval by Tris-EDTA, pH8.0, TA808290) (1:150)

Immunohistochemical staining of paraffinembedded Human bladder tissue within the normal limits using anti-ZC3H8 mouse monoclonal antibody. (Heat-induced epitope retrieval by Tris-EDTA, pH8.0, TA808290) (1:150)