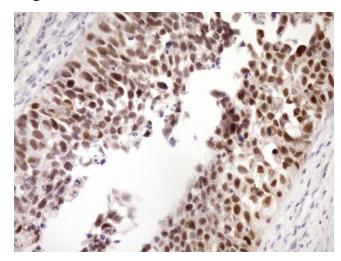

### **Product images:**

Immunohistochemical staining of paraffinembedded Carcinoma of Human kidney tissue using anti-ZC3H8 mouse monoclonal antibody. (Heat-induced epitope retrieval by Tris-EDTA, pH8.0, TA808290) (1:150)