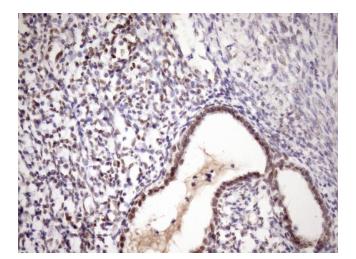

Immunohistochemical staining of paraffinembedded Carcinoma of Human pancreas tissue using anti-ZC3H8 mouse monoclonal antibody. (Heat-induced epitope retrieval by Tris-EDTA, pH8.0, TA808290) (1:150)

This product is to be used for laboratory only. Not for diagnostic or therapeutic use. ©2020 OriGene Technologies, Inc., 9620 Medical Center Drive, Ste 200, Rockville, MD 20850, US