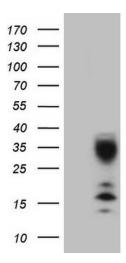

## **Product images:**

HEK293T cells were transfected with the pCMV6-ENTRY control (Left lane) or pCMV6-ENTRY C21orf62 ([RC222481], Right lane) cDNA for 48 hrs and lysed. Equivalent amounts of cell lysates (5 ug per lane) were separated by SDS-PAGE and immunoblotted with anti-C21orf62 (1:2000). Positive lysates [LY412723] (100ug) and [LC412723] (20ug) can be purchased separately from OriGene.