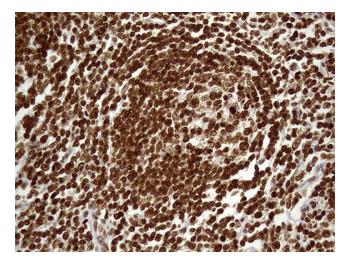

Immunohistochemical staining of paraffinembedded Human lymph node tissue within the normal limits using anti-DDX19A mouse monoclonal antibody. (Heat-induced epitope retrieval by 1mM EDTA in 10mM Tris buffer (pH8.5) at 120°C for 3min, TA809971) (1:500)