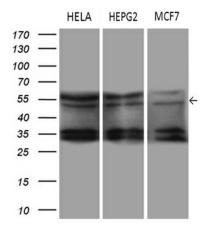

Western blot analysis of extracts (35ug) from 3 different cell lines by using anti-DDX19A monoclonal antibody (1:500).

Immunohistochemical staining of paraffinembedded Carcinoma of Human kidney tissue using anti-DDX19A mouse monoclonal antibody. (Heat-induced epitope retrieval by 1mM EDTA in 10mM Tris buffer (pH8.5) at 120°C for 3min, TA809971) (1:500)