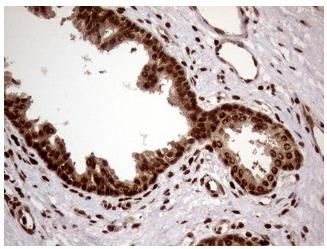

Immunohistochemical staining of paraffinembedded Carcinoma of Human prostate tissue using anti-DDX19A mouse monoclonal antibody. (Heat-induced epitope retrieval by 1mM EDTA in 10mM Tris buffer (pH8.5) at 120°C for 3min, TA809971) (1:500)