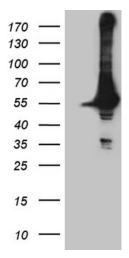

# **Product images:**

HEK293T cells were transfected with the pCMV6-ENTRY control (Left lane) or pCMV6-ENTRY DDX19A ([RC200751], Right lane) cDNA for 48 hrs and lysed. Equivalent amounts of cell lysates (5 ug per lane) were separated by SDS-PAGE and immunoblotted with anti-DDX19A (1:2000). Positive lysates [LY413127] (100ug) and [LC413127] (20ug) can be purchased separately from OriGene.