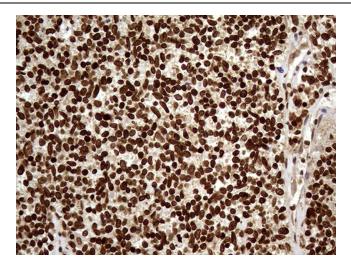

Immunohistochemical staining of paraffinembedded Human lymph node tissue within the normal limits using anti-DDX19A mouse monoclonal antibody. (Heat-induced epitope retrieval by 1mM EDTA in 10mM Tris buffer (pH8.5) at 120°C for 3min, TA809971) (1:500)